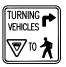

- Additional three-rail fencing can be added from beyond the bus stop to the catch basin (~50 feet).
- The City will remove the three bushes between the bus stop on Palos Verdes Drive North and Crenshaw Boulevard. This will clear the trail and provide a larger staging area for equestrians at the corner of Palos Verdes Drive North and Crenshaw Boulevard. (*Exhibit D*)
- Install R10-15 "Turning Vehicles Yield to Pedestrians" signs for northbound right turn traffic on Crenshaw Boulevard. (*Exhibit D*)
  - Additional signal operation analysis will be conducted to determine if changes to the operation can be made to better accommodate pedestrians/equestrians and minimize traffic operation.