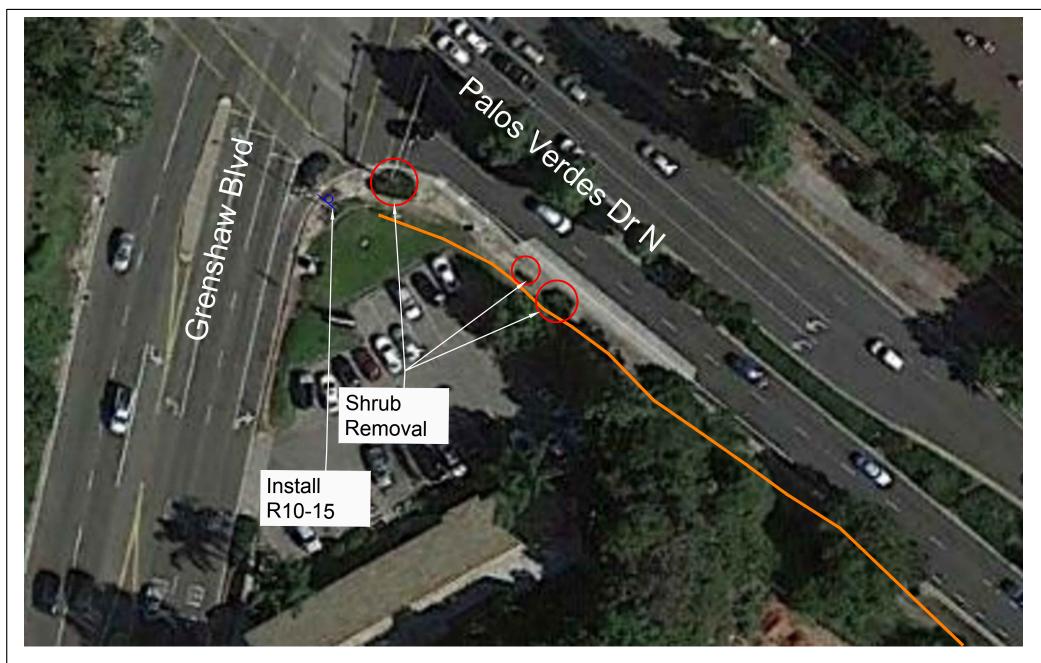

- Additional three-rail fencing can be added from beyond the bus stop to the catch basin (~50 feet).
- The City will remove the three bushes between the bus stop on Palos Verdes Drive North and Crenshaw Boulevard. This will clear the trail and provide a larger staging area for equestrians at the corner of Palos Verdes Drive North and Crenshaw Boulevard. (*Exhibit D*)
- Install R10-15 "Turning Vehicles Yield to Pedestrians" signs for northbound right turn traffic on Crenshaw Boulevard. (*Exhibit D*)
  - Additional signal operation analysis will be conducted to determine if changes to the operation can be made to better accommodate pedestrians/equestrians and minimize traffic operation.

Proposed Equestrian Trail Crosswalk (PVDN/PVDN)

Exhibit B

Anticipated Tree Romoval and Sign Relocation (PVDN/Eastvale Rd) Exhibit C

Legend

= Existing Trail
= Shrub Location

= Proposed Sign

R10-15

Anticipated Shrub Removal (PVDN/Crenshaw Blvd)