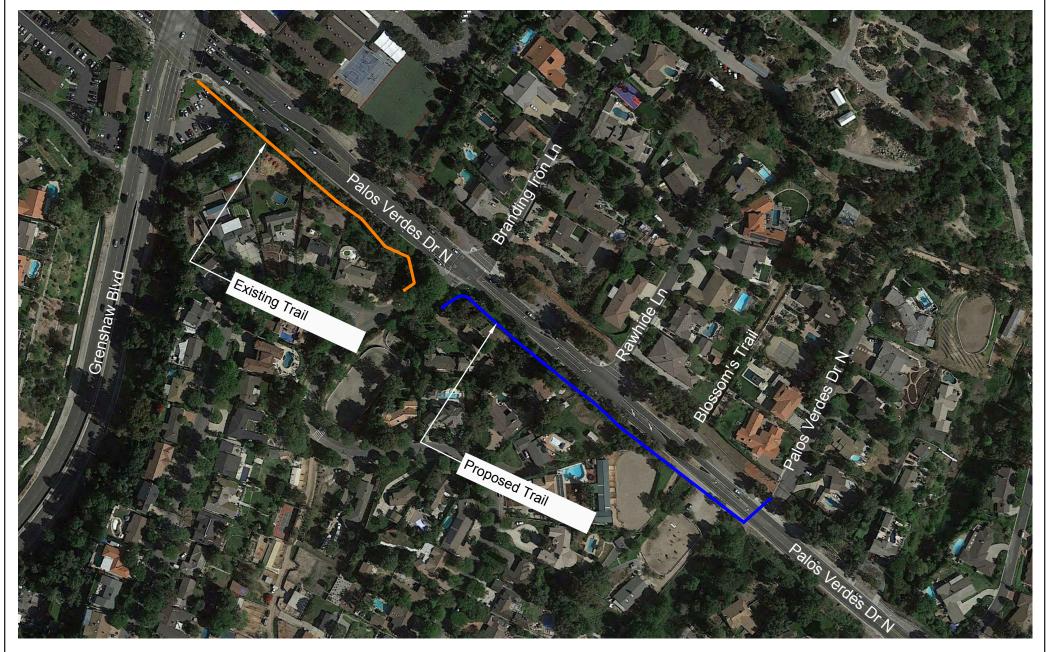

#### TRAIL OBSERVATIONS AND RECOMMENDATIONS

Staff walked the trail along Palos Verdes Drive North from Crenshaw Boulevard east to 3739-3815 Palos Verdes Drive North (aka "No Name Street") **Exhibit A.** Our observations are as follows:

 3739-3815 Palos Verdes Drive North is approximately half-way between Eastvale Road and Rolling Hills Road.

- This is a more appropriate location for a trail crossing because there are fewer traffic lanes to cross than at Eastvale Road and it is farther away from Crenshaw Boulevard; also, equestrians are currently crossing in this area.
- This crossing would include crosswalk markings, warning signs with rectangular rapid flashing beacons and in-roadway warning lights similar to the crossing on Palos Verdes Drive North west of Crenshaw Boulevard. (<u>Exhibit B</u>)
- There is a public turnout on the south side of Palos Verdes Drive North at 3739-3815 Palos Verdes Drive North.
- The current path along Palos Verdes Drive North is narrow but with some minor grading and trail clearance, a wider path could be accommodated.
- Some slope areas would need to be cut back (minimally) but would not require retaining walls.
- A wider path would require some removal/trimming of shrubs and removal of two Pepper trees that are experiencing severe decay (hollowed out) and marked for removal. The two removed trees would be replaced with two new Pepper trees. (<u>Exhibit C</u>)
- The "Rawhide Lane" street sign would need to be relocated. (<u>Exhibit C</u>)
- This path would not include a three-rail fence because Palos Verdes Drive North is immediately adjacent to the path.
  - Accidents or emergencies involving eastbound vehicles would not have a place to pull over if a three-rail fence was installed.
  - Eastbound bicycles would also be prohibited from pulling off the travel way
    if a three-rail fence was installed.
- The existing trail between Crenshaw Boulevard and Eastvale Road is partially owned/operated by the Westfield Park neighborhood association and the City. Westfield Park owns the section from Eastvale Road to a point near Palos Verdes Drive North. The City owns the section from the point near Palos Verdes Drive North to Crenshaw Boulevard.
  - The City side of the trail requires some brush clearance, including tree and bush trimming.
  - The trail can be widened by realigning the three-rail fencing along Palos Verdes Drive North.
  - There will continue to be a break in the three-rail fencing at the existing bus stop.

- Additional three-rail fencing can be added from beyond the bus stop to the catch basin (~50 feet).
- The City will remove the three bushes between the bus stop on Palos Verdes Drive North and Crenshaw Boulevard. This will clear the trail and provide a larger staging area for equestrians at the corner of Palos Verdes Drive North and Crenshaw Boulevard. (*Exhibit D*)
- Install R10-15 "Turning Vehicles Yield to Pedestrians" signs for northbound right turn traffic on Crenshaw Boulevard. (*Exhibit D*)
  - Additional signal operation analysis will be conducted to determine if changes to the operation can be made to better accommodate pedestrians/equestrians and minimize traffic operation.

#### **Attachments**

Exhibits A - D

Traffic and Safety Committee staff report dated January 27, 2016

E:\RHE\DRAFT PVDN-Eastvale Equestrian Xing Request.docx

Legend

= Proposed Trail
= Existing Trail

Existing and Proposed Equestrian Trail (PVDN/Crenshaw Blvd)