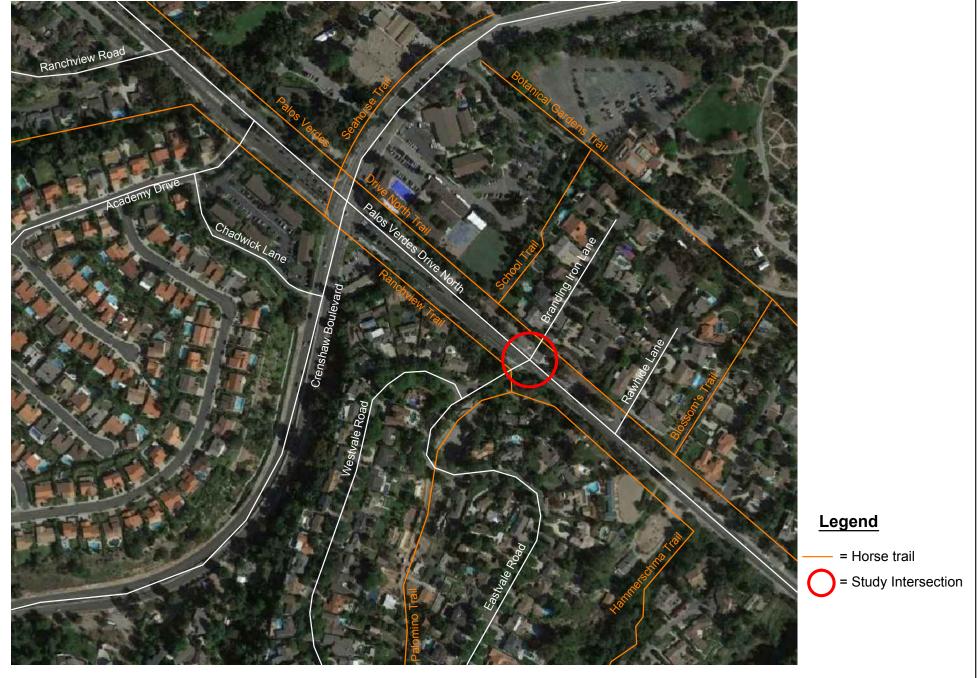

There are several equestrian trails in the vicinity of Palos Verdes Drive North and Eastvale Road/Branding Iron Lane (*Exhibit A*).

- The Palos Verdes Drive North Trail (PVDN Trail) is on the north side of Palos Verdes Drive North. The PVDN Trail extends through the limits of Rolling Hills Estates.
- The School Trail intersects the PVDN Trail approximately 200 feet west of Branding Iron Lane
- On the south side of Palos Verdes Drive North is the Ranchview Trail. The Ranchview Trail runs from the Hammerschma Trail approximately 800 feet east of Eastvale Road to approximately 250 feet east of Ranchview Road where it continues south.

 The Palomino Trail runs along the east side of Eastvale Road and intersects the Ranchview Trail just before Palos Verdes Drive North.

The intersection of Palos Verdes Drive North and Crenshaw Boulevard provides equestrian push buttons on all corners to activate the pedestrian crossing signals. The <u>Palos Verdes Peninsula Horsemens Association Trial Guide</u> shows the crossing for equestrians on the west leg of the intersection.

#### **Use of Existing Equestrian Trails**

**Exhibit A** identifies that the Ranchview Trail provides access to the Palos Verdes Drive North Trail at the signalized crossing at Palos Verdes Drive North/Crenshaw Boulevard. The equestrian and pedestrian push buttons at the intersection provide clear direction to equestrians and pedestrians on when to cross the street.

# Equestrian Trails Map Exhibit A

#### Legend

— = Horse trail

= Proposed horse trail

W11-7

AHEAD

W16-9P

Crosswalk Conceptual Plan Exhibit B

CO/GG for Traffict Dapety Agashe