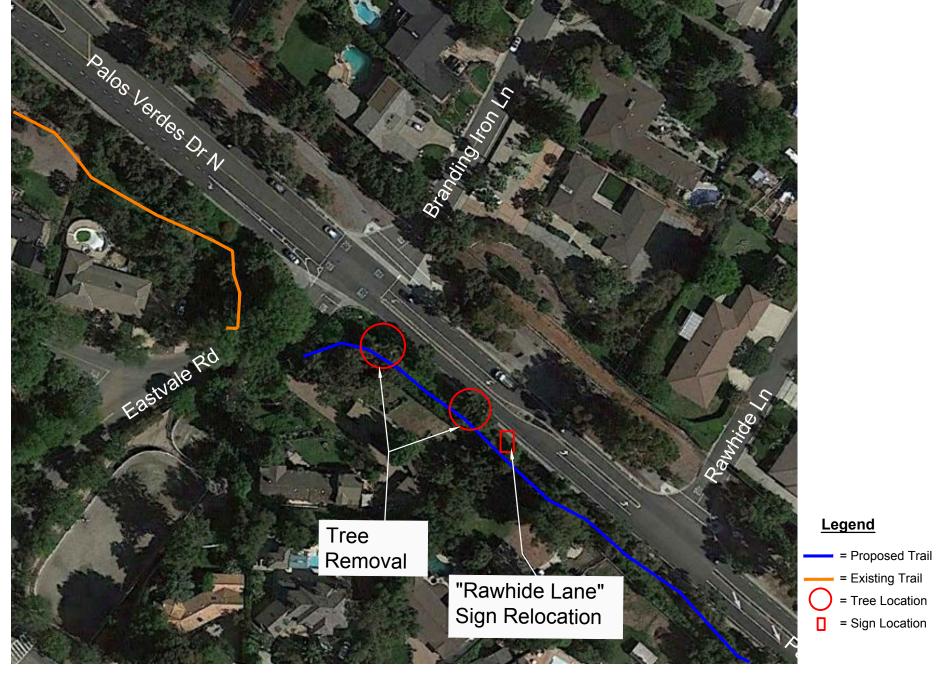

 3739-3815 Palos Verdes Drive North is approximately half-way between Eastvale Road and Rolling Hills Road.

- This is a more appropriate location for a trail crossing because there are fewer traffic lanes to cross than at Eastvale Road and it is farther away from Crenshaw Boulevard; also, equestrians are currently crossing in this area.
- This crossing would include crosswalk markings, warning signs with rectangular rapid flashing beacons and in-roadway warning lights similar to the crossing on Palos Verdes Drive North west of Crenshaw Boulevard. (<u>Exhibit B</u>)
- There is a public turnout on the south side of Palos Verdes Drive North at 3739-3815 Palos Verdes Drive North.
- The current path along Palos Verdes Drive North is narrow but with some minor grading and trail clearance, a wider path could be accommodated.
- Some slope areas would need to be cut back (minimally) but would not require retaining walls.
- A wider path would require some removal/trimming of shrubs and removal of two Pepper trees that are experiencing severe decay (hollowed out) and marked for removal. The two removed trees would be replaced with two new Pepper trees. (<u>Exhibit C</u>)
- The "Rawhide Lane" street sign would need to be relocated. (<u>Exhibit C</u>)
- This path would not include a three-rail fence because Palos Verdes Drive North is immediately adjacent to the path.
  - Accidents or emergencies involving eastbound vehicles would not have a place to pull over if a three-rail fence was installed.
  - Eastbound bicycles would also be prohibited from pulling off the travel way
    if a three-rail fence was installed.
- The existing trail between Crenshaw Boulevard and Eastvale Road is partially owned/operated by the Westfield Park neighborhood association and the City. Westfield Park owns the section from Eastvale Road to a point near Palos Verdes Drive North. The City owns the section from the point near Palos Verdes Drive North to Crenshaw Boulevard.
  - The City side of the trail requires some brush clearance, including tree and bush trimming.
  - The trail can be widened by realigning the three-rail fencing along Palos Verdes Drive North.
  - There will continue to be a break in the three-rail fencing at the existing bus stop.

Proposed Equestrian Trail Crosswalk (PVDN/PVDN)

Exhibit B

Anticipated Tree Romoval and Sign Relocation (PVDN/Eastvale Rd) Exhibit C

Legend

= Existing Trail
= Shrub Location

= Proposed Sign

R10-15

Anticipated Shrub Removal (PVDN/Crenshaw Blvd)