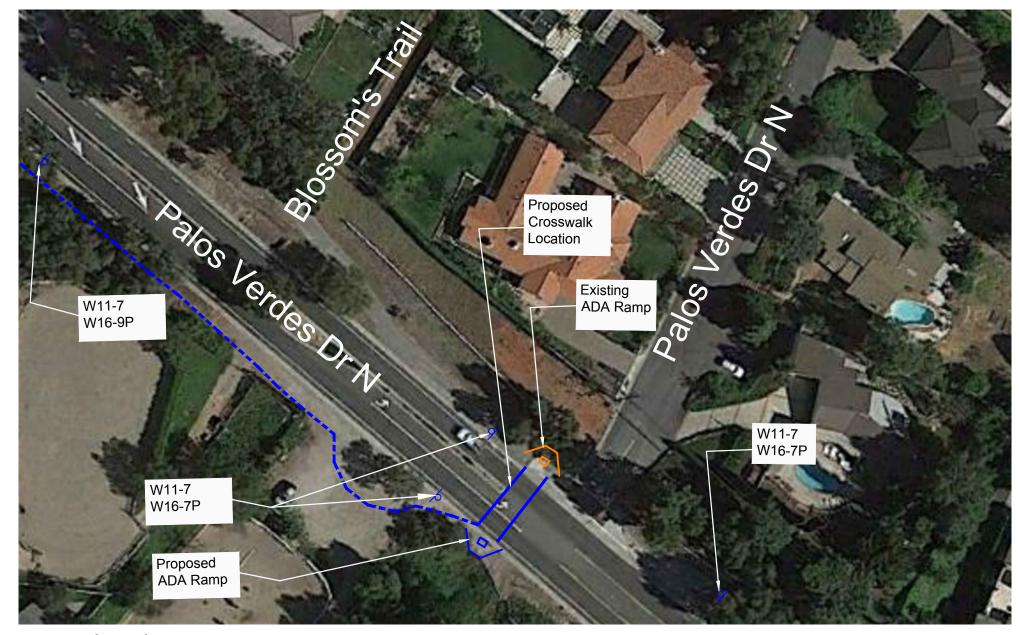

 3739-3815 Palos Verdes Drive North is approximately half-way between Eastvale Road and Rolling Hills Road.

- This is a more appropriate location for a trail crossing because there are fewer traffic lanes to cross than at Eastvale Road and it is farther away from Crenshaw Boulevard; also, equestrians are currently crossing in this area.
- This crossing would include crosswalk markings, warning signs with rectangular rapid flashing beacons and in-roadway warning lights similar to the crossing on Palos Verdes Drive North west of Crenshaw Boulevard. (<u>Exhibit B</u>)
- There is a public turnout on the south side of Palos Verdes Drive North at 3739-3815 Palos Verdes Drive North.
- The current path along Palos Verdes Drive North is narrow but with some minor grading and trail clearance, a wider path could be accommodated.
- Some slope areas would need to be cut back (minimally) but would not require retaining walls.
- A wider path would require some removal/trimming of shrubs and removal of two Pepper trees that are experiencing severe decay (hollowed out) and marked for removal. The two removed trees would be replaced with two new Pepper trees. (<u>Exhibit C</u>)
- The "Rawhide Lane" street sign would need to be relocated. (<u>Exhibit C</u>)
- This path would not include a three-rail fence because Palos Verdes Drive North is immediately adjacent to the path.
  - Accidents or emergencies involving eastbound vehicles would not have a place to pull over if a three-rail fence was installed.
  - Eastbound bicycles would also be prohibited from pulling off the travel way
    if a three-rail fence was installed.
- The existing trail between Crenshaw Boulevard and Eastvale Road is partially owned/operated by the Westfield Park neighborhood association and the City. Westfield Park owns the section from Eastvale Road to a point near Palos Verdes Drive North. The City owns the section from the point near Palos Verdes Drive North to Crenshaw Boulevard.
  - The City side of the trail requires some brush clearance, including tree and bush trimming.
  - The trail can be widened by realigning the three-rail fencing along Palos Verdes Drive North.
  - There will continue to be a break in the three-rail fencing at the existing bus stop.

#### Legend

=== = Proposed Trail

= ADA Ramp

₩16-7P

= Proposed Crosswalk

= Proposed Sign

W11-7

W16-9P

Proposed Equestrian Trail Crosswalk (PVDN/PVDN)

Exhibit B

Anticipated Tree Romoval and Sign Relocation (PVDN/Eastvale Rd) Exhibit C

Legend

= Existing Trail
= Shrub Location

= Proposed Sign

R10-15

Anticipated Shrub Removal (PVDN/Crenshaw Blvd)

Based on the location of the existing equestrian trails, existing ADA ramps and the "Westfield" neighborhood sign, a marked crosswalk could be installed on the west leg of the intersection. Access would require adjustments to the existing equestrian trails and ADA ramps would need to be provided at the crossing. Equestrian crossing signs would also be installed. **Exhibit B** provides a conceptual plan of a crosswalk at the intersection. The construction cost to install the crosswalk with appropriate signs and markings, ADA ramps and extended trails is approximately \$30,000.00.