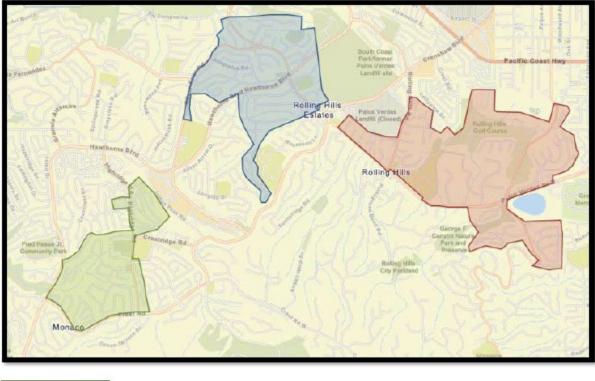

## **Residential Re-Route Maps**

Access on **Monday** and **Wednesday** service days entering Rolling Hills Estates via Crenshaw Boulevard (southbound) and exiting via Hawthorne Boulevard (northbound) with limited travel on Palos Verdes Drive North, west of Crenshaw Boulevard.

Access on **Thursday** service days entering via Western Avenue with travel along Palos Verdes Drive North to access the neighborhoods.

All travel along Palos Verdes Drive north will be avoided during peak hours, with collection occurring during the hours of 9:00 a.m. and 2:30 p.m.

There are no proposed changes to manure collection or commercial service (including service that relies on bins/dumpsters versus carts, such as multi-family and mixed-use sites in the Commercial District).